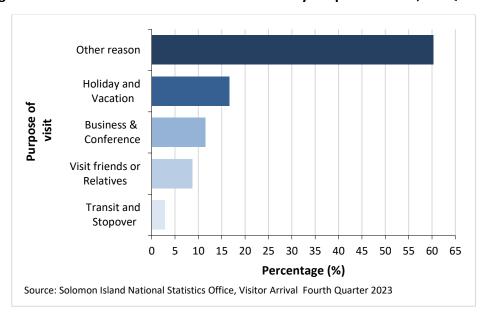

### **Visitors by Purpose of Visit**

The most common reason for visitors visiting the Solomon Islands during the quarter was for Other Reasons (60.3%), where the majority of visitors stated their visit to Solomon Islands was because of sports - mainly associated with the Pacific Games. This was followed by Holiday and Vacation (16.7%), Business and Conference (11.5%), Visit Friends or Relatives (8.7%), and 2.8% for Transit and Stopover. This information comes from Table 5: Visitor Arrivals to the Solomon Islands by Country of Residence by Purpose of Visit by Sex: Fourth Quarter 2023.

Chart 4: Percentage of Visitor Arrivals to the Solomon Islands by Purpose of Visit, 4th Quarter 2023