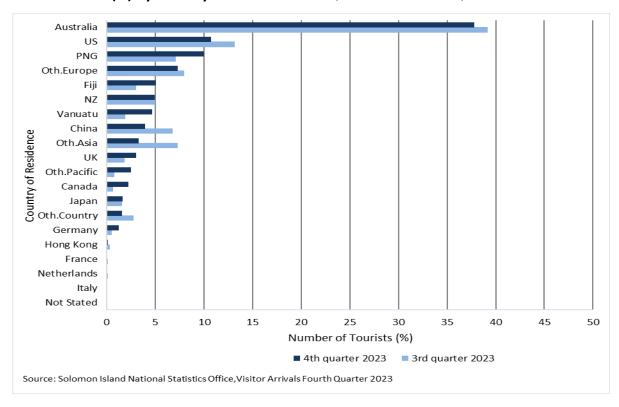

### **Tourists**

The fourth quarter of 2023 recorded a total of 2,222 tourists, out of which 1,902 tourists reported having a holiday and vacation as their purpose of travel. Tourists spent an average of 15 days in the country. Australia made up the highest proportion of tourists (37.8%) during the quarter. Refer to Table 4: Visitors to the Solomon Islands Classified as Tourists by Country of Residence and Average Length of Stay (in days): 1st Quarter 2022 to 4th Quarter 2023.

Chart 3: Tourist (%) by Country of Residence: 3<sup>rd</sup> Quarter 2023 – 4<sup>th</sup> Quarter 2023