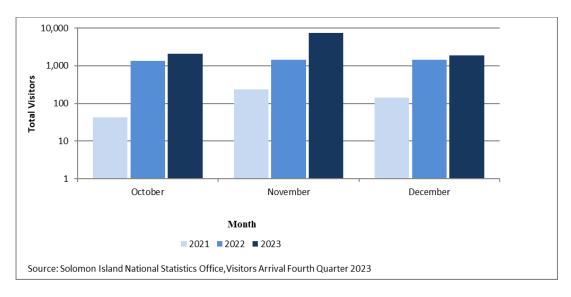

## **Visitors by Month**

Visitor arrivals by month showed that November recorded the highest number of arrivals in the fourth quarter of 2023 with 7,457 visitors, arriving mainly to attend or participate in the Pacific Games held in Honiara. This was followed by October with a total of 2,062 visitors and December the least with 1,896 visitors. This information comes from Table 3: Visitor Arrivals to the Solomon Islands by Month: January 2011 – December 2023.

Chart 2: Visitor Arrivals by Month, 4th Quarter 2021 – December 2023