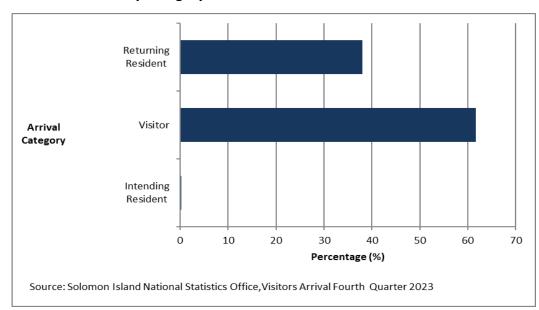

Visitors made up 61.7% of all arrivals for the fourth quarter of 2023. This was followed by returning residents with 38.1% of arrivals and the remaining less than 1.0% were intending residents.

Visitor arrivals for the fourth quarter doubled by 102.9% to 11,415 visitors, compared to the third quarter 2023 figure of 5,626 visitors. From the fourth quarter of 2022 to the fourth quarter of 2023, visitor arrivals more than doubled by 171.3% in visitor arrivals.

Chart 1 shows that the visitors and returning categories comprise the largest proportion of all arrivals while intending resident categories make up the lesser share this quarter. This information comes from Table 1: Total Arrivals to the Solomon Islands by Purpose of Travel by Sex: 1<sup>st</sup> Quarter 2021 to 4<sup>th</sup> Quarter 2023.

Chart 1: Arrivals By Category 4th Quarter 2023