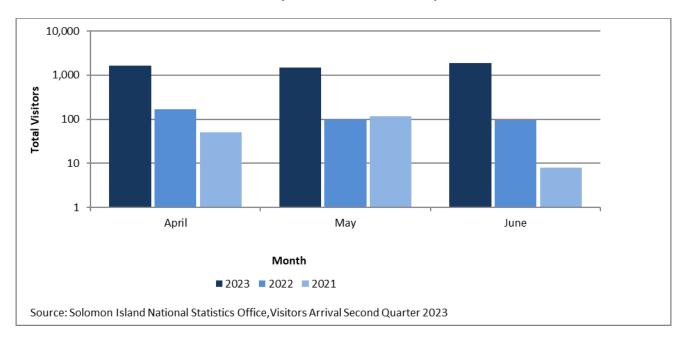

### **Visitors by Month**

Visitor arrivals by month showed that June recorded the highest number of arrivals in the second quarter of 2023 with 1,896 visitors. This was followed by month of April with a total of 1,645 visitors and May the least with 1,514 visitors. This information comes from Table 3: Visitor Arrivals to the Solomon Islands by Month: January 2011 – June 2023.

Chart 2: Visitor Arrivals by Month, 2<sup>nd</sup> Quarter April 2021 – June 2023