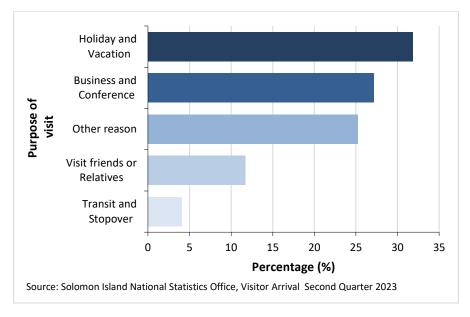

## **Visitors by Purpose of Visit**

The most common reason for visitors visiting the Solomon Islands during the quarter was for Holiday and Vacation (31.8%). This was followed by Business and Conference (27.1%), Other Reason (25.2%), Visit Friends/Realtives (11.7%), and 4.1% for Transit and Stop over. This information comes from Table 5: Visitor Arrivals to the Solomon Islands by Country of Residence by Purpose of Visit by Sex: Second Quarter 2023.