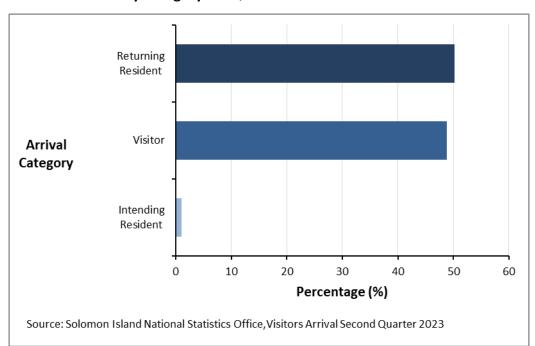

Returning residents made up 50.2% of arrivals for second quarter 2023. This was followed by Visitors with 48.8% of arrivals and the remaining 1.0% were Intending residents.

Visitor arrivals for the second quarter increased by 29.6% to 5,055 visitors, compared to the first quarter 2023 figure of 3,900 visitors. There was an increase of 1,304.2% in visitor arrivals from second quarter 2022 to second quarter 2023.

Chart 1 shows that the returning and visitors category make up the largest proportion of all arrivals while intending resident categories make up the lesser share this quarter. This information comes from Table 1: Total Arrivals to the Solomon Islands by Purpose of Travel by Sex: 1<sup>st</sup> Quarter 2020 to 2<sup>nd</sup> Quarter 2023.

Chart 1: Arrivals By Category 2<sup>nd</sup> Quarter 2023