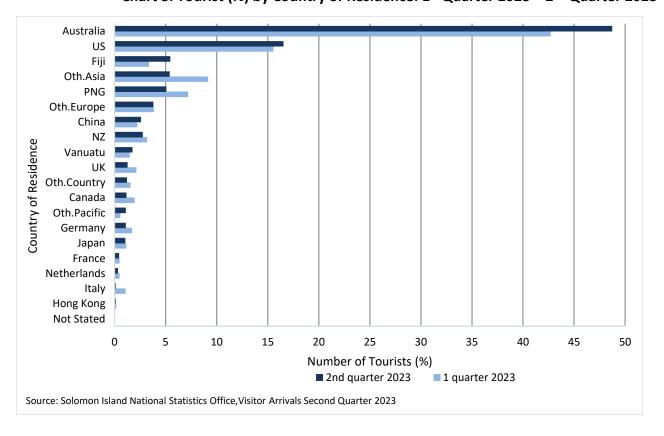

## Visitors by Country of Residence

Arrivals by country of residence for the second quarter 2023 showed that Australia (40.8%) was the largest group of visitors to the Solomon Islands. This was increase of 44.7% arriving at 2,064 Australian visitors by end of the quarter compared to the first quarter of 2023 figure of 1,426.

The next largest group of visitors were from Fiji (9.9%) followed by United State of America (9.2%), Other Asia (8.4%), New Zealand (6.8%), Papua New Guinea (6.1%), China (5.2%), Other Pacific (3.0%), Other Europe (2.3%), Vanuatu (2.1%), and United Kingdom (1.7%). Table 2 shows detailed information on Visitor Arrivals to the Solomon Islands by Country of Residence: 1<sup>st</sup> Quarter 2019 to 2<sup>nd</sup> Quarter 2023.

Chart 3: Tourist (%) by Country of Residence: 1st Quarter 2023 - 2nd Quarter 2023